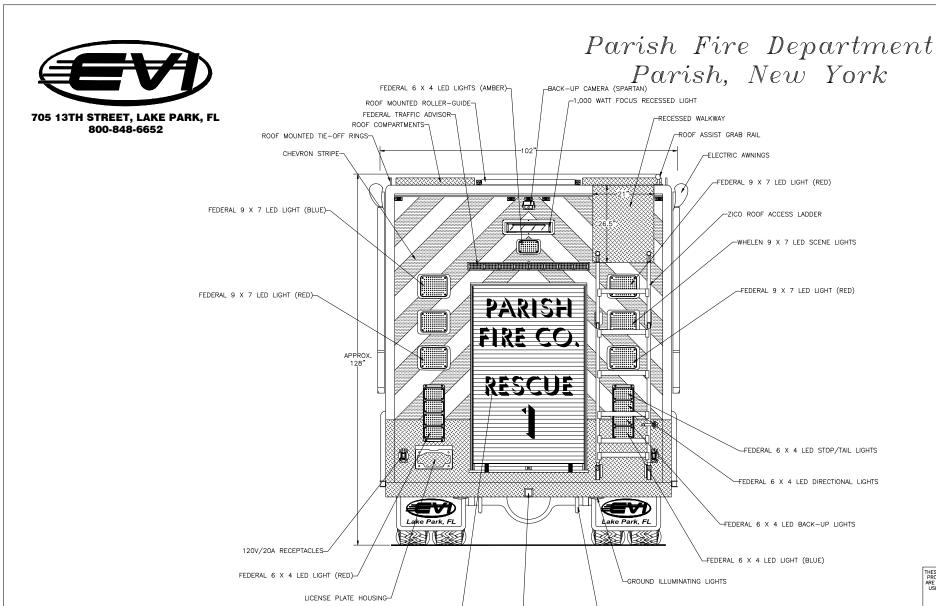

## Parish Fire Department Parish, New York

## Parish Fire Department Parish, New York

THESE DESIGN/ENGINEERING DRAWING(S) ARE THE PROPERTY OF EMERGENCY VEHICLES, INC. THEY ARE PROPRIETARY, AND ARE FOR THE EXCLUSIVE USE OF YOUR ENTITY, ANY DIVULGING OF THIS DATA TO A THIRD PARTY IS PROHIBITED.