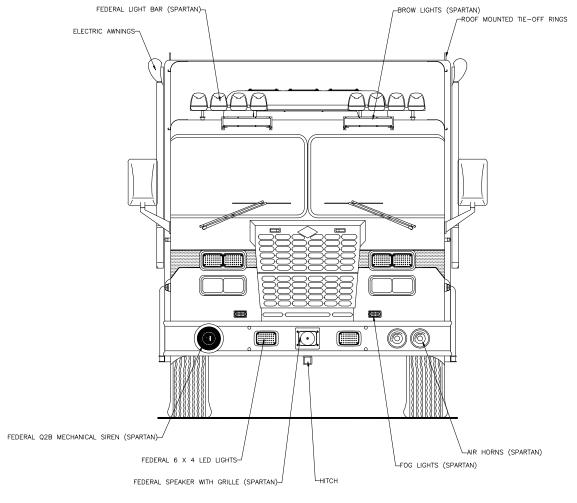

Front View

(SIZE TO FIT) GOLD SCOTCHLITE LETTERS WITH BLACK OUTLINE AND SHADE-

THESE DESIGN/ENGINEERING DRAWING(S) ARE THE PROPERTY OF EMERGENCY VEHICLES, INC. THEY ARE PROPRIETARY, AND ARE FOR THE EXCLUSIVE USE OF YOUR ENTITY, ANY DIVULGING OF THIS DATA TO A THIRD PARTY IS PROHIBITED.