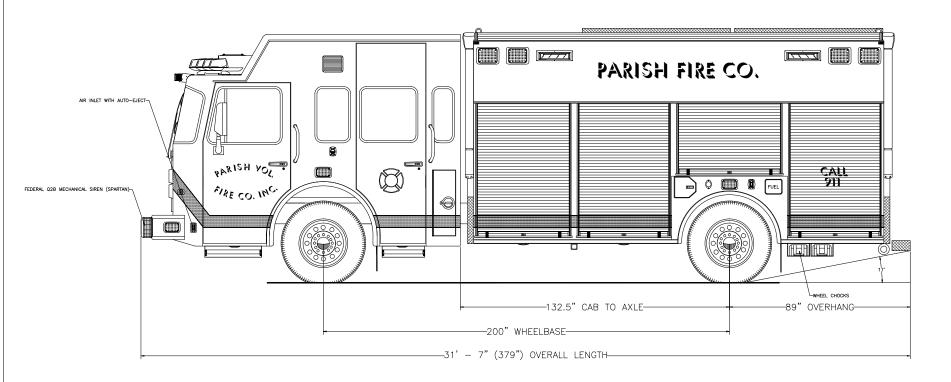

## Parish Fire Department Parish, New York

## Parish Fire Department Parish, New York

THESE DESIGN/ENGINEERING DRAWING(S) ARE THE PROPERTY OF EMERGENCY VEHICLES, INC. THEY ARE PROPRIETARY, AND ARE FOR THE EXCLUSIVE USE OF YOUR ENTITY, ANY DIVULGING OF THIS DATA TO A THIRD PARTY IS PROHIBITED.