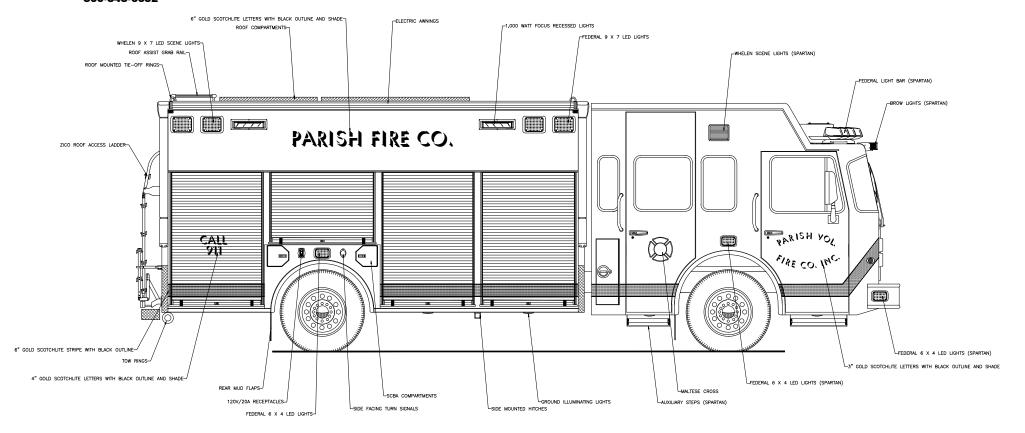

## Parish Fire Department Parish, New York

## Parish Fire Department Parish, New York

THESE DESIGN/ENGINEERING DRAWING(S) ARE THE PROPERTY OF EMERGENCY VEHICLES, INC. THEY ARE PROPRIETARY, AND ARE FOR THE EXCLUSIVE USE OF YOUR ENTITY, ANY DIVULGING OF THIS DATA TO A THIRD PARTY IS PROHIBITED.

Front View

(SIZE TO FIT) GOLD SCOTCHLITE LETTERS WITH BLACK OUTLINE AND SHADE-

THESE DESIGN/ENGINEERING DRAWING(S) ARE THE PROPERTY OF EMERGENCY VEHICLES, INC. THEY ARE PROPRIETARY, AND ARE FOR THE EXCLUSIVE USE OF YOUR ENTITY, ANY DIVULGING OF THIS DATA TO A THIRD PARTY IS PROHIBITED.