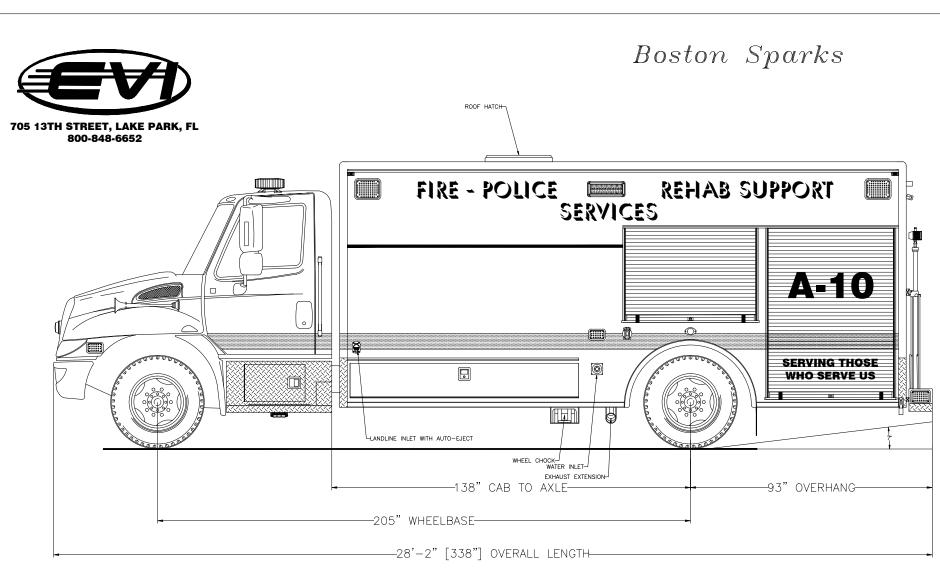

## Boston Sparks 705 13TH STREET, LAKE PARK, FL -MANUAL AWNING -16" BLACK SCOTCHLITE LETTERS ON ROOF "REHAB A-10" 800-848-6652 CUSTOMER SUPPLIED FRC SPECTRA SCENE LIGHTS--SLIDING WINDOW (24" X 48") 6" IMITATION GOLD LEAF LETTER-CODE 3 #85BZ LED WARNING LIGHTS 10" GOLD SCOTCHLITE LETTERS--CODE 3 LIGHT BAR CODE 3 ARROWSTICK-BACK-UP CAMERA-FIRE - POLICE REHAB SUPPORT SERVICES -SIDE CAMERA KWIK-RAZE 750 WATT\_ TRIPOD LIGHTS -AIR HORNS **A-10** \_CODE 3 #65BZ LED WARNING LIGHTS **SERVING THOSE WHO SERVE US** CODE 3 #45BZ LED WARNING LIGHTS CODE 3 #65BZ LED\_ WARNING LIGHTS BRITAX MARKER LIGHTS-3" GOLD SCOTCHLITE LETTERS-DIAMOND PLATE FUEL TANK COVER REAR MUD FLAPS-GRID INSERT IN CAB STEPS SIDE FACING LED TURN SIGNALS-120V/15A RECEPTACLE LTECNIQ #E10-WS LED GROUND ILLUMINATING LIGHTS LINTERIOR GRAB RAIL CODE 3 #45BZ LED WARNING LIGHTS-UNTERIOR MOUNTED CODE 3 #45BZ LED WARNING LIGHT MANUAL PULL-OUT STEP THESE DESIGN/ENGINEERING DRAWING(S) ARE THE PROPERTY OF EMERGENCY VEHICLES, INC. THEY ARE PROPRIETARY, AND ARE FOR THE EXCLUSIVE USE OF YOUR ENTITY, ANY DIVULGING OF THIS DATA TO A THIRD PARTY IS PROHIBITED. REMOVABLE COUNTER-LEXTERIOR GRAB RAIL DATE: 09/08/14 REVISION 2 REVISION 3 Curbside Overall

PRODDWG\2925\_BOSTON\_SPARKS\18CREW-2925\12\NS\090814