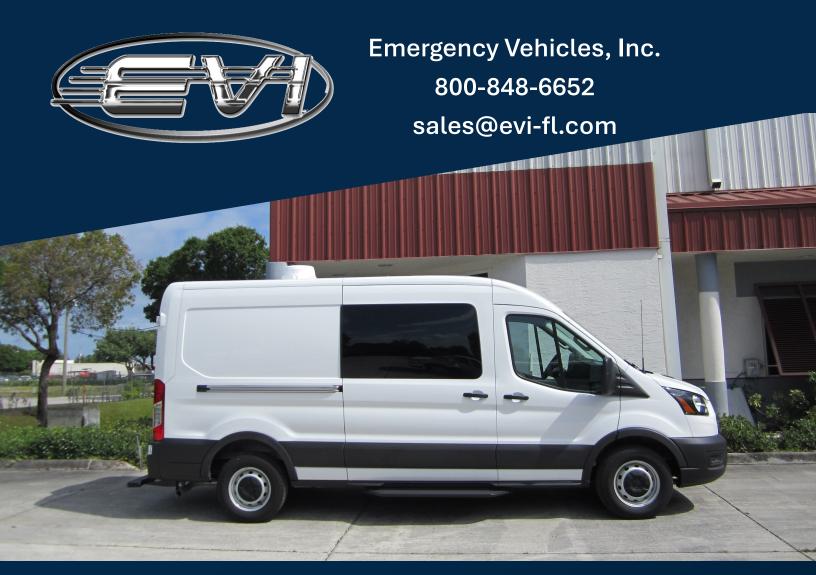

## **Office Van Conversion**

Ford Transit office van conversion custom designed and built for Raleigh Police Department.

For more information on this unit visit www.evi-fl.com/3168

- Swiveling Passenger Seat
- + (2) Squad Benches w/ Storage
- (2) File Drawers
- Multiple Dry/Erase Surfaces
- Fully Integrated Command Area
- Fold-Up Table
- "L" Shape Command Desk
- + (2) TV Monitors