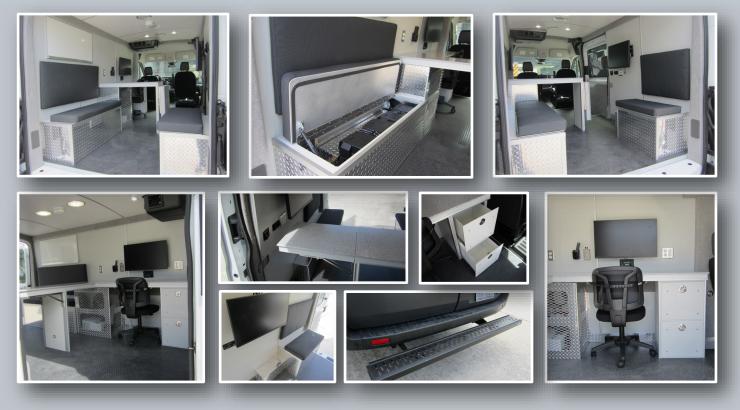

## **Office Van Conversion**

Ford Transit office van conversion custom designed and built for Raleigh Police Department.

For more information on this unit visit www.evi-fl.com/3168

- Swiveling Passenger Seat
- + (2) Squad Benches w/ Storage
- (2) File Drawers
- Multiple Dry/Erase Surfaces
- Fully Integrated Command Area
- Fold-Up Table
- "L" Shape Command Desk
- + (2) TV Monitors

- Winegard Air TV Antenna
- LED Interior Lighting
- Webasto A/C-Heat System
- 3000Watt Inverter
- Multiple 15 Amp Receptacles
- + (2) USB A & C Charging Ports Each
- Electronics Throttle Device
- + (2) Additional Batteries