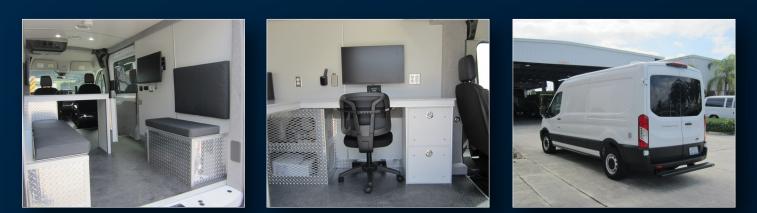

## **Office Van Conversion**

Ford Transit office van conversion custom designed and built for Raleigh Police Department.

For more information on this unit visit www.evi-fl.com/3168

- Swiveling Passenger Seat
- + (2) Squad Benches w/ Storage
- (2) File Drawers
- Multiple Dry/Erase Surfaces
- Fully Integrated Command Area
- Fold-Up Table
- "L" Shape Command Desk
- + (2) TV Monitors

- Winegard Air TV Antenna
- LED Interior Lighting
- Webasto A/C-Heat System
- 3000Watt Inverter
- Multiple 15 Amp Receptacles
- + (2) USB A & C Charging Ports Each
- Electronics Throttle Device
- + (2) Additional Batteries