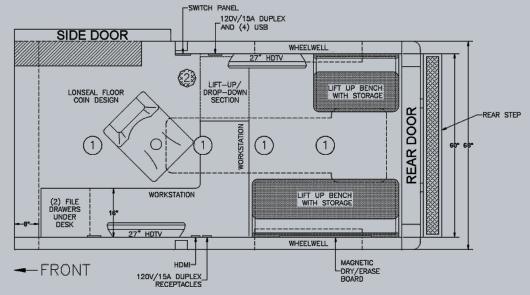

## **Office Van Conversion**

Ford Transit office van conversion custom designed and built for Raleigh Police Department.

For more information on this unit visit www.evi-fl.com/3168

- Swiveling Passenger Seat
- + (2) Squad Benches w/ Storage
- (2) File Drawers
- Multiple Dry/Erase Surfaces
- Fully Integrated Command Area
- Fold-Up Table
- "L" Shape Command Desk
- + (2) TV Monitors

- Winegard Air TV Antenna
- LED Interior Lighting
- Webasto A/C-Heat System
- 3000Watt Inverter
- Multiple 15 Amp Receptacles
- + (2) USB A & C Charging Ports Each
- Electronics Throttle Device
- + (2) Additional Batteries