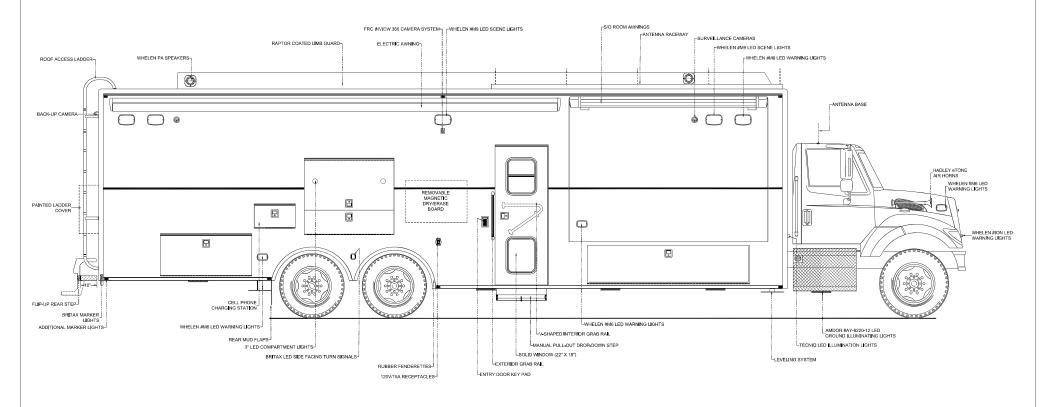

## Palm Beach County Fire Rescue West Palm Beach, FL

THESE DESIGNAPSIONEERING DRAWNINGS ARE THE PROPRETED OF SHEEDINGS VIEW AND THE PROPRETED OF SHEEDINGS VIEW AND THE PROPRETED AND THE PROPRETED AND THE PROPRETED OF THE PROPRETED DATE:

DATE:

DATE:

1. S - 09/04/20

REMISTION 2

- 09/04/20

REVISION 5

REVISED 09-02-21