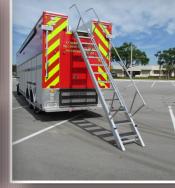

- Oustom Front Roof Access Ladder
- Rear Slide-Out AlcoLite Roof Ladder
- ◊ (6) Roof Compartments
- ◊ (6) SCBA Storage w/ Access Doors
- Slide-Out Trays & Adj. Shelves
- Oustom 25 Gal Fuel Tank System
- (2) Rear Telescoping Scene Lights
- (4) Upper Corner Tie Off Rings