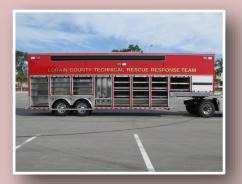

## 38-Ft. Custom Technical Response Trailer

Custom designed and built in 2024 for Lorain Co. Office of Emergency Management with a 2023 Freightliner M2 2-Door chassis and Texas Trailers

- ◊ (2) Will-Burt 4.5 Light Tower
- 15kW PowerTech Diesel Generator
- ◊ (2) Hannay Reels Electric Cord
- (2) Recessed Electric Awnings
- ◊ (4) Winch Receivers
- *o* LED Emergency Lights
- ◊ (19) Exterior Compartments
- Amdor Roll-Up Doors