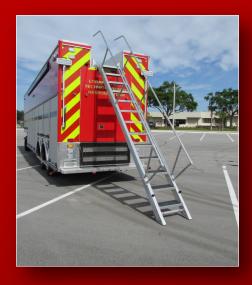

- Oustom Front Roof Access Ladder
- Rear Slide-Out AlcoLite Roof Ladder
- ◊ (6) Roof Compartments
- ◊ (6) SCBA Storage w/ Access Doors
- Slide-Out Trays & Adj. Shelves
- Oustom 25 Gal Fuel Tank System
- (2) Rear Telescoping Scene Lights
- (4) Upper Corner Tie Off Rings