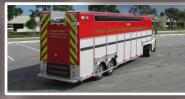

## 38-Ft. Custom Technical Response Trailer

Custom designed and built in 2024 for Lorain Co. Office of Emergency Management with a 2023 Freightliner M2 2-Door chassis and Texas Trailers

- ◊ (2) Will-Burt 4.5 Light Tower
- 15kW PowerTech Diesel Generator
- ◊ (2) Hannay Reels Electric Cord
- (2) Recessed Electric Awnings
- ◊ (4) Winch Receivers
- *o* LED Emergency Lights
- ◊ (19) Exterior Compartments
- Amdor Roll-Up Doors

- Oustom Front Roof Access Ladder
- Rear Slide-Out AlcoLite Roof Ladder
- ◊ (6) Roof Compartments
- ◊ (6) SCBA Storage w/ Access Doors
- Slide-Out Trays & Adj. Shelves
- Oustom 25 Gal Fuel Tank System
- (2) Rear Telescoping Scene Lights
- (4) Upper Corner Tie Off Rings