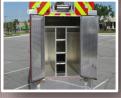

## 38-Ft. Custom Technical Response Trailer

Custom designed and built in 2024 for Lorain Co. Office of Emergency Management with a 2023 Freightliner M2 2-Door chassis and Texas Trailers

- ◊ (2) Will-Burt 4.5 Light Tower
- 15kW PowerTech Diesel Generator
- ◊ (2) Hannay Reels Electric Cord
- (2) Recessed Electric Awnings
- ◊ (4) Winch Receivers
- *o* LED Emergency Lights
- ◊ (19) Exterior Compartments
- Amdor Roll-Up Doors

- Oustom Front Roof Access Ladder
- Rear Slide-Out AlcoLite Roof Ladder
- ◊ (6) Roof Compartments
- ◊ (6) SCBA Storage w/ Access Doors
- Slide-Out Trays & Adj. Shelves
- Oustom 25 Gal Fuel Tank System
- (2) Rear Telescoping Scene Lights
- (4) Upper Corner Tie Off Rings