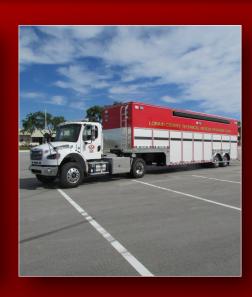

## 38-Ft. Custom Technical Response Trailer

Custom designed and built in 2024 for Lorain Co. Office of Emergency Management with a 2023 Freightliner M2 2-Door chassis and Texas Trailers

- ◊ (2) Will-Burt 4.5 Light Tower
- 15kW PowerTech Diesel Generator
- ◊ (2) Hannay Reels Electric Cord
- (2) Recessed Electric Awnings
- ◊ (4) Winch Receivers
- *o* LED Emergency Lights
- ◊ (19) Exterior Compartments
- Amdor Roll-Up Doors