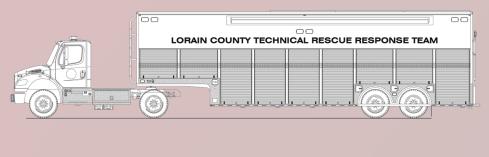

## 38-Ft. Custom Technical Response Trailer

Custom designed and built in 2024 for Lorain Co. Office of Emergency Management with a 2023 Freightliner M2 2-Door chassis and Texas Trailers

- ◊ (2) Will-Burt 4.5 Light Tower
- 15kW PowerTech Diesel Generator
- ◊ (2) Hannay Reels Electric Cord
- (2) Recessed Electric Awnings
- ◊ (4) Winch Receivers
- *o* LED Emergency Lights
- ◊ (19) Exterior Compartments
- Amdor Roll-Up Doors

- Oustom Front Roof Access Ladder
- Rear Slide-Out AlcoLite Roof Ladder
- ◊ (6) Roof Compartments
- ◊ (6) SCBA Storage w/ Access Doors
- Slide-Out Trays & Adj. Shelves
- Oustom 25 Gal Fuel Tank System
- (2) Rear Telescoping Scene Lights
- (4) Upper Corner Tie Off Rings