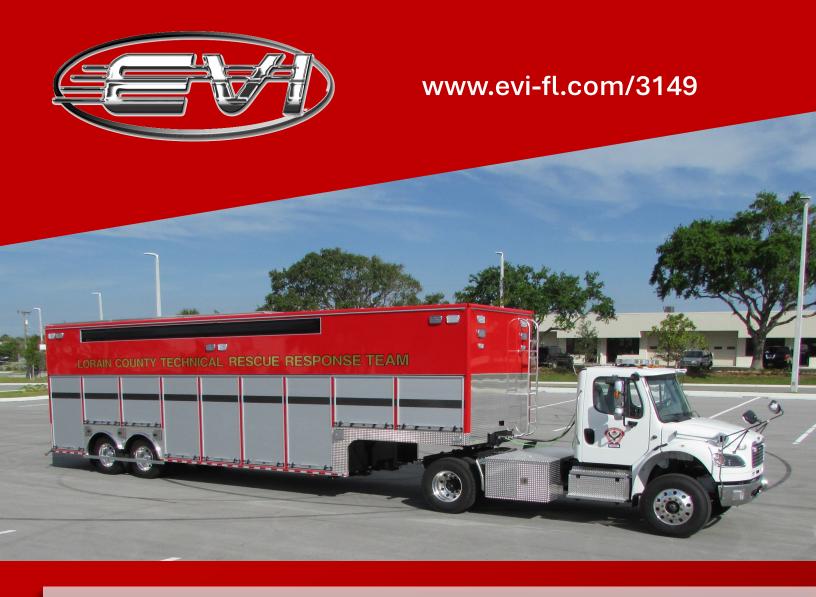

## 38-Ft. Custom Technical Response Trailer

Custom designed and built in 2024 for Lorain Co. Office of Emergency Management with a 2023 Freightliner M2 2-Door chassis and Texas Trailers

- ◊ (2) Will-Burt 4.5 Light Tower
- 15kW PowerTech Diesel Generator
- ◊ (2) Hannay Reels Electric Cord
- (2) Recessed Electric Awnings
- ◊ (4) Winch Receivers
- *o* LED Emergency Lights
- ◊ (19) Exterior Compartments
- Amdor Roll-Up Doors

- Oustom Front Roof Access Ladder
- Rear Slide-Out AlcoLite Roof Ladder
- ◊ (6) Roof Compartments
- ◊ (6) SCBA Storage w/ Access Doors
- Slide-Out Trays & Adj. Shelves
- Oustom 25 Gal Fuel Tank System
- (2) Rear Telescoping Scene Lights
- (4) Upper Corner Tie Off Rings