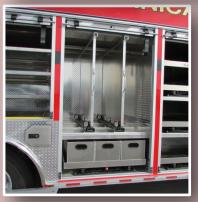

## 38-Ft. Custom Technical Response Trailer

Custom designed and built in 2024 for Lorain Co. Office of Emergency Management with a 2023 Freightliner M2 2-Door chassis and Texas Trailers

- ◊ (2) Will-Burt 4.5 Light Tower
- 15kW PowerTech Diesel Generator
- ◊ (2) Hannay Reels Electric Cord
- (2) Recessed Electric Awnings
- ◊ (4) Winch Receivers
- *o* LED Emergency Lights
- ◊ (19) Exterior Compartments
- Amdor Roll-Up Doors

- Oustom Front Roof Access Ladder
- Rear Slide-Out AlcoLite Roof Ladder
- ◊ (6) Roof Compartments
- ◊ (6) SCBA Storage w/ Access Doors
- Slide-Out Trays & Adj. Shelves
- Oustom 25 Gal Fuel Tank System
- (2) Rear Telescoping Scene Lights
- (4) Upper Corner Tie Off Rings