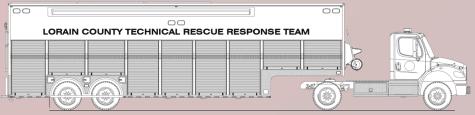

## 38-Ft. Custom Technical Response Trailer

Custom designed and built in 2024 for Lorain Co. Office of Emergency Management with a 2023 Freightliner M2 2-Door chassis and Texas Trailers

- ◊ (2) Will-Burt 4.5 Light Tower
- 15kW PowerTech Diesel Generator
- ◊ (2) Hannay Reels Electric Cord
- (2) Recessed Electric Awnings
- ◊ (4) Winch Receivers
- *o* LED Emergency Lights
- ◊ (19) Exterior Compartments
- Amdor Roll-Up Doors

- Oustom Front Roof Access Ladder
- Rear Slide-Out AlcoLite Roof Ladder
- ◊ (6) Roof Compartments
- ◊ (6) SCBA Storage w/ Access Doors
- Slide-Out Trays & Adj. Shelves
- Oustom 25 Gal Fuel Tank System
- (2) Rear Telescoping Scene Lights
- (4) Upper Corner Tie Off Rings