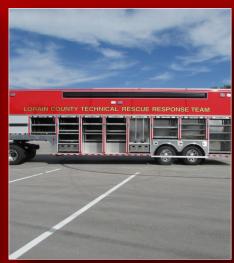

## 38-Ft. Custom Technical Response Trailer

Custom designed and built in 2024 for Lorain Co. Office of Emergency Management with a 2023 Freightliner M2 2-Door chassis and Texas Trailers

- ◊ (2) Will-Burt 4.5 Light Tower
- 15kW PowerTech Diesel Generator
- ◊ (2) Hannay Reels Electric Cord
- (2) Recessed Electric Awnings
- ◊ (4) Winch Receivers
- *o* LED Emergency Lights
- ◊ (19) Exterior Compartments
- Amdor Roll-Up Doors