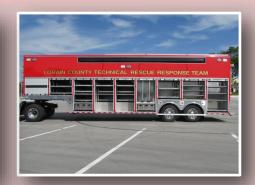

## 38-Ft. Custom Technical Response Trailer

Custom designed and built in 2024 for Lorain Co. Office of Emergency Management with a 2023 Freightliner M2 2-Door chassis and Texas Trailers

- ◊ (2) Will-Burt 4.5 Light Tower
- 15kW PowerTech Diesel Generator
- ◊ (2) Hannay Reels Electric Cord
- (2) Recessed Electric Awnings
- ◊ (4) Winch Receivers
- *o* LED Emergency Lights
- ◊ (19) Exterior Compartments
- Amdor Roll-Up Doors