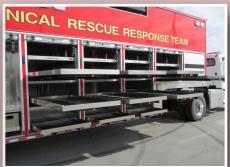

## 38-Ft. Custom Technical Response Trailer

Custom designed and built in 2024 for Lorain Co. Office of Emergency Management with a 2023 Freightliner M2 2-Door chassis and Texas Trailers

- ◊ (2) Will-Burt 4.5 Light Tower
- 15kW PowerTech Diesel Generator
- ◊ (2) Hannay Reels Electric Cord
- (2) Recessed Electric Awnings
- ◊ (4) Winch Receivers
- *o* LED Emergency Lights
- ◊ (19) Exterior Compartments
- Amdor Roll-Up Doors

- Oustom Front Roof Access Ladder
- Rear Slide-Out AlcoLite Roof Ladder
- ◊ (6) Roof Compartments
- ◊ (6) SCBA Storage w/ Access Doors
- Slide-Out Trays & Adj. Shelves
- Oustom 25 Gal Fuel Tank System
- (2) Rear Telescoping Scene Lights
- (4) Upper Corner Tie Off Rings